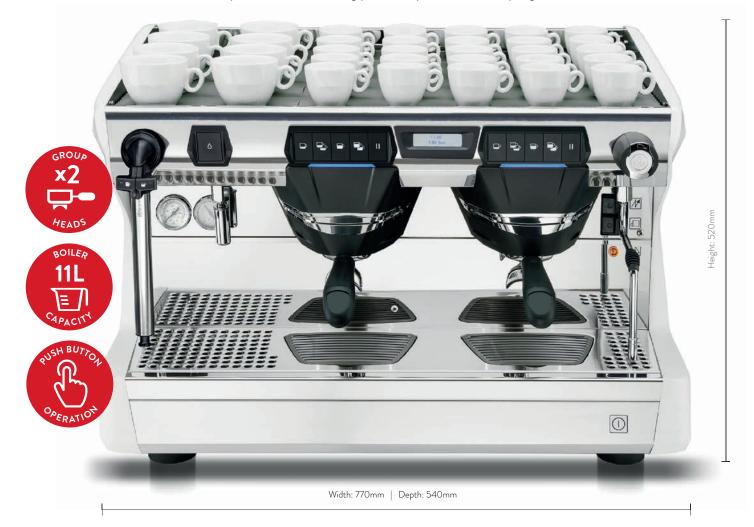

## **TECHNICAL INFORMATION**

Boiler capacity: Heater output: Weight: Power: 11 litres 4.3 kW 56 kg 220-240V, 20A