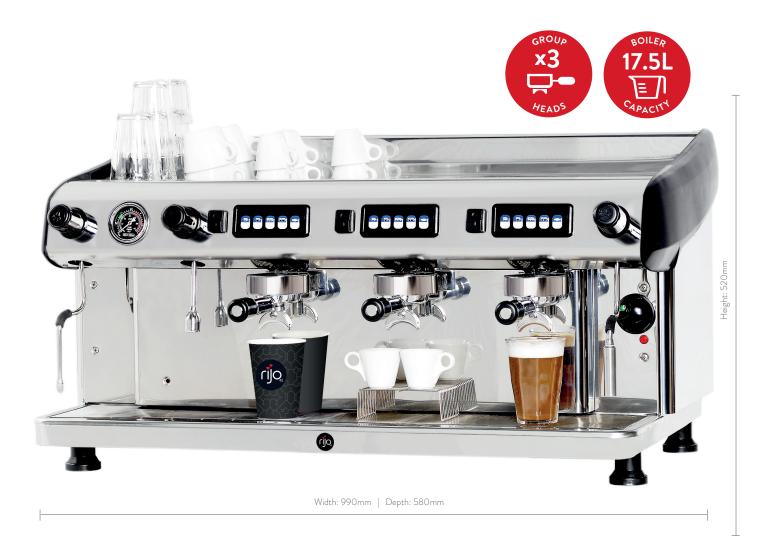

# SILVESTRE 3 GROUP PLUS

Durable and stylish design, the Silvestre Plus 3 Group is a high performance two group traditional espresso machine with two steam wands.

### FEATURES

- Copper boiler Pressure relief valve Tap to empty the boiler Brew groups with pre-infusion chamber Automatic closing of hot water Two steam wands Maximum control of temperature using PID technology Automatic boiler refilling Lack of water warning light Overheat protector Automatic back-flushing of the brewing group Hot water tap
- 17.5 litre capacity boiler

#### **TECHNICAL INFORMATION**

Size (mm):

720(w) 520(h) 580(d)