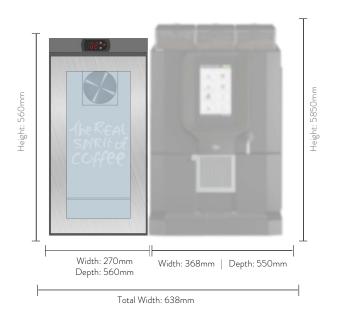

Width: 368mm | Depth: 550mm

Call **0800 023 4242** www.rijo42.co.uk

Height: 585mm