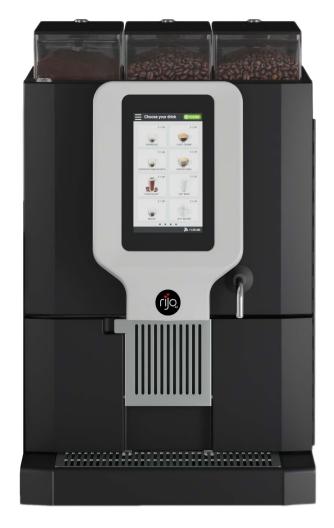

## **FEATURES**

7" Touchscreen interface 16g brewing chamber 2x Grinders 120 cups per day 2x Coffee hoppers 9oz Cup Size

1x Granulated hopper

## THE DRINKS MENU

Americano Hot Chocolate
Espresso Flat White
Latte Latte Macchiato
Cappuccino Mocha

# **S42 PRO**

Easy interaction with the end user.

S42 Pro is the perfect solution for any business with limited space that still requires high quality, fresh bean coffee with fresh milk and a varied drinks menu.