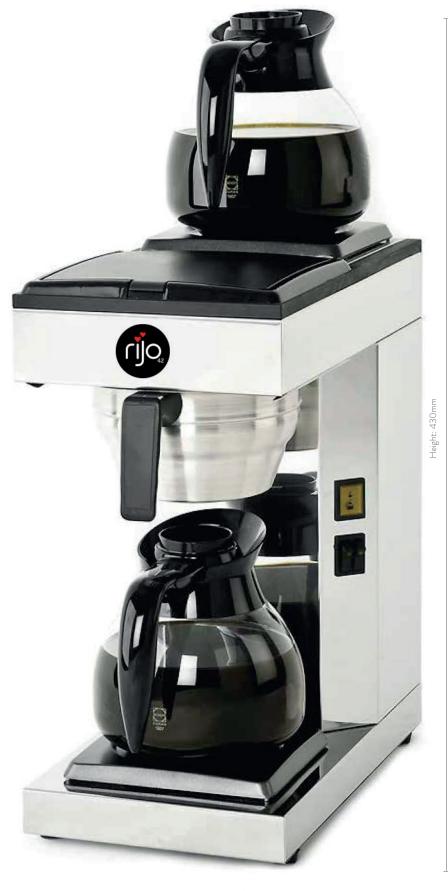

## **RAPIDE ORIGINAL**

The rijo42 Rapide Original brews coffee directly into glass decanters. Two hot plates to keep brewed coffee warm. The Rapide Original is available with automatic or manual water refilling.

## **FEATURES**

Available with automatic or manual water refilling Two hot plates to keep brewed coffee warm Brews directly into 1.8 litre glass decanters Capacity for 15 litres (100 cups) per hour

Digital display and alarm to signal when brewing is finished (automatic models only)

The brewing amount can be adjusted between 4-12 cups

## **TECHNICAL INFORMATION**

Power: 13A

Size (mm): 205(w) 430(h) 360(d)

Width: 205mm | Depth: 360mm

Call **0800 023 4242** www.rijo42.co.uk