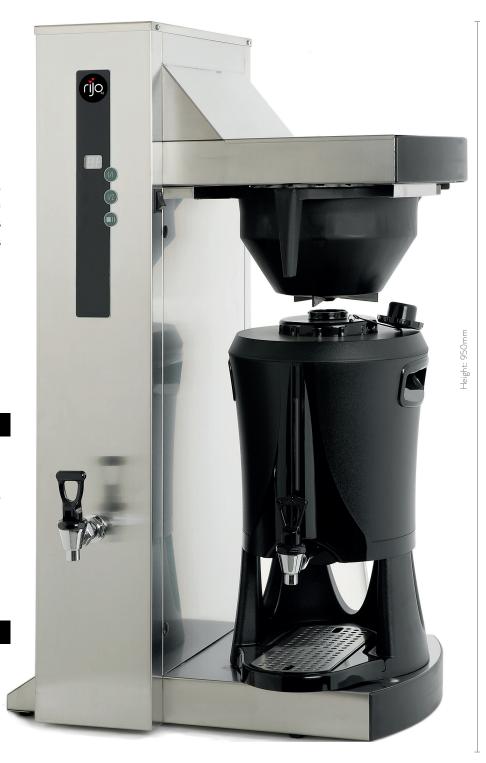

## **RAPIDE 5 LITRE**

The rijo42 Rapide 5 Litre is a robust, simple to use bulk coffee brewer with automatic water refill. This brewer has the capacity to produce 30 litres (200 cups) per hour.

## **FEATURES**

Robust simple to use brewer

Automatic water refill

Capacity to produce 30 litres (200 cups) per hour

Brews directly into a 5 litre portable serving container complete with dispense tap and drip tray

The machine provides the option to full brew or half brew

A full brew of 5 litres takes approximately 7 minutes  $Separate\ tap\ for\ hot\ water$ 

## **TECHNICAL INFORMATION**

Power:

39A wired

Width: 551mm | Depth: 500mm

Call **0800 023 4242** www.rijo42.co.uk