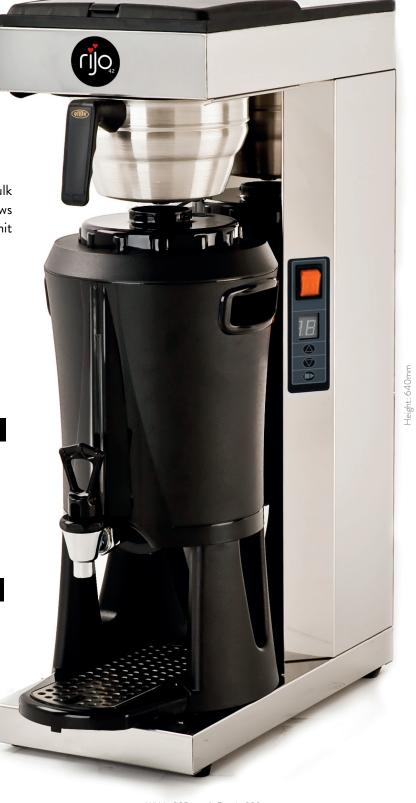

## RAPIDE 2.5 LITRE AUTOMATIC

The rijo42 Rapide 2.5 Litre is a robust bulk coffee brewer with automatic water refill. Brews directly into 2.5 litre portable serving unit complete with dispense tap and drip tray.

## **FEATURES**

Robust brewer with automatic water refill

Capacity to produce 19 litres per hour

Brews directly into a 2.5 litre portable serving unit complete with dispense tap and drip tray  $\,$ 

Digital display and alarm to signal when brewing is finished

The brewing amount can be adjusted between 4 and 17 cups

## TECHNICAL INFORMATION

Power:

13A

Size (mm):

205(w) 640(h) 390(d)

Width: 205mm | Depth: 390mm

Call **0800 023 4242** www.rijo42.co.uk