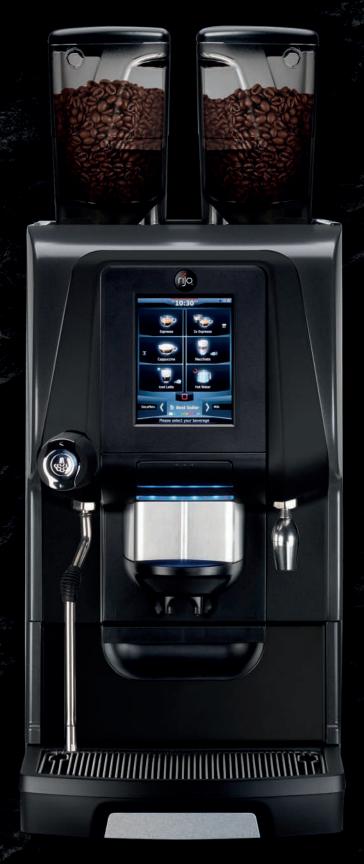

### THE PERFECT SHOT, TIME AFTER TIME

Easy to use touch screen display.

Customise the screen with movies and pictures to suit your own brand.

Two hoppers allowing for two types of coffee beans.

The iSteam wand allows milk to be heated and frothed automatically - foams any variety of milk.

DURA BREW, a patented hermetic closing system, which requires less maintenance and reduces the overall operating costs of the machine.

Cool Touch wand thermally insulated to work safely and easy to clean.

Can make two shots at the same time.

Cold milk option for making frappés.

### **FEATURES**

Easy to use touch screen display, with up to 48 different product selections.

Multimedia upload feature allows you to play videos and screensavers to suit your brand.

Two hoppers so you can simultaneously use different coffee bean varieties.

Cashless payment system.

Dual dispenser allows you to make two shots at the same time.

Cold milk option for making frappés.

Dual dispense fresh milk

### **OPTIONAL FEATURES**

iSteam wand allows milk to be heated and frothed automatically.