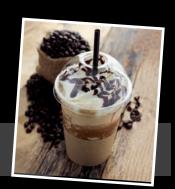

Can make two shots at the same time.

Cold milk option for making frappés.

### THE DRINKS MENU

Hot Chocolate Americano

Espresso Tea

Latte Ristretto

Cappuccino Flat White

Latte Macchiato Cortado

Mochaccino Frappés