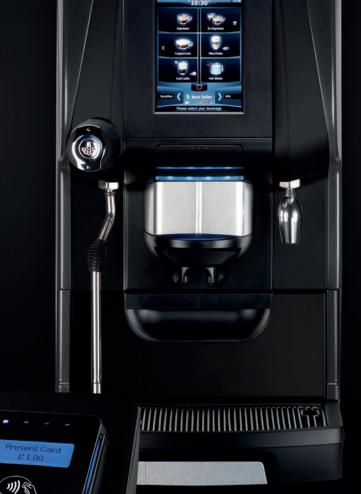

### THE PERFECT SHOT, TIME AFTER TIME

Easy to use touch screen display.

Customise the screen with movies and pictures to suit your own brand.

Two hoppers allowing for two types of coffee beans.

The iSteam wand allows milk to be heated and frothed automatically - foams any variety of milk.

### **FEATURES**

Easy to use touch screen display, with up to 48 different product selections.

Multimedia upload feature allows you to play videos and screensavers to suit your brand.

Two hoppers so you can simultaneously use different coffee bean varieties.

Cashless payment system.

Dual dispenser allows you to make two shots at the same time.

Cold milk option for making frappés.

Dual dispense fresh milk

### **OPTIONAL FEATURES**

iSteam wand allows milk to be heated and frothed automatically.