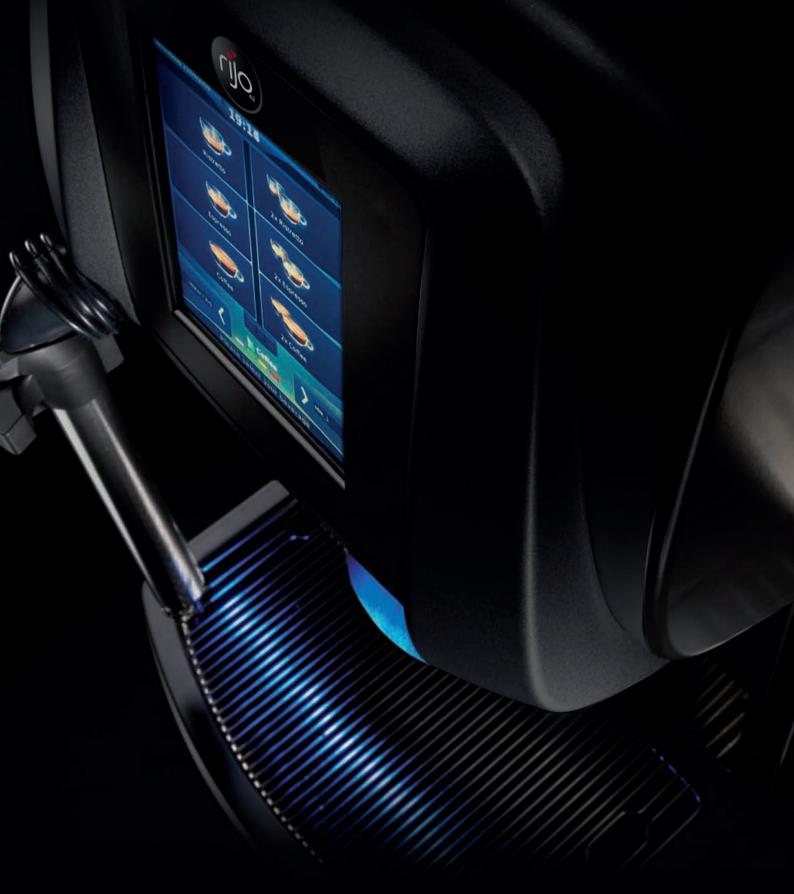

### THE PERFECT SHOT, TIME AFTER TIME

Easy to use touch screen display.

Customise the screen with movies and pictures to suit your own brand.

Two hoppers allowing for two types of coffee beans.

The iSteam wand allows milk to be heated and frothed automatically - foams any variety of milk.

### **FEATURES**

Easy to use touch screen display, with up to 48 different product selections.

Multimedia upload feature allows you to play videos and screensavers to suit your brand.

Two hoppers so you can simultaneously use different coffee bean varieties.