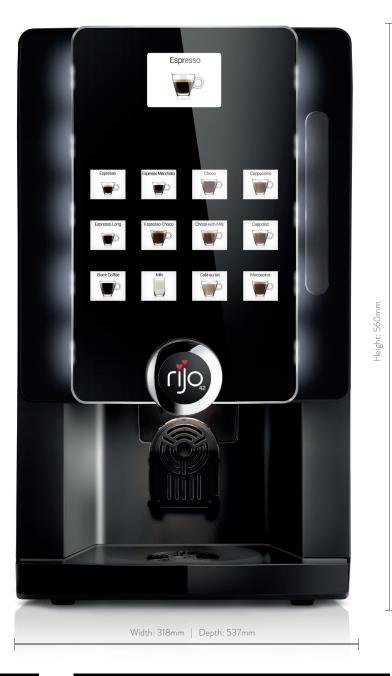

#### FEATURES

Simple touch screen selection Up to 12 direct selections 10oz Maximum cup size 2 Cup sizes optional Colour Display Capacitive touch screen Preselect option for different size drinks or decaf

## **TECHNICAL INFORMATION**

| Canisters:       | ×З     |
|------------------|--------|
| Mixer:           | x2     |
| Boiler capacity: | 2.2 li |
| Weight:          | 26 k   |
| Power:           | 230    |
|                  |        |

## 2.2 litres 26 kg 230V, 1700W

## THE DRINKS MENU

- Americano Espresso Cappuccino Latte Flat White Ristretto (A short intense espresso)
- Hot Water Latte Macchiato Mochaccino Hot Chocolate Cortado