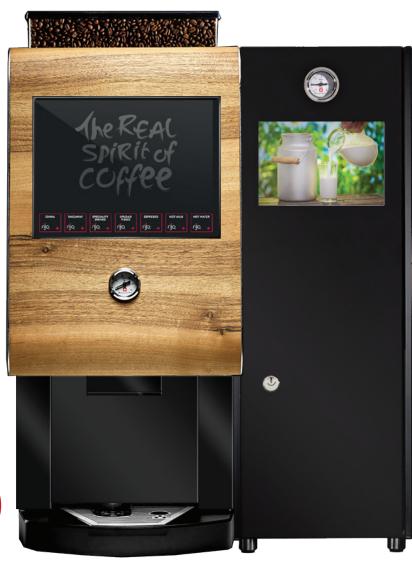

## ORGANIC BRASIL FRESH MILK

The Organic Brasil fresh milk is a high performance bean to cup coffee machine with integrated multimedia display.

This unique machine boasts a striking design comprising real English Walnut Juglans regia, solid wood panel, complete with touch screen user interface.

## **FEATURES**

Touchscreen selection

8 selections

Double grinder

Multimedia screen to display movies and images

Upload via USB memory stick

Performance: 120-150 cups of coffee per hour, 28 litres of hot water

## **TECHNICAL INFORMATION**

Capacity: Coffee beans - 200 cups
Canisters: x2 (Dried milk & chocolate)

Grinders: x2 (For different coffee bean varities)

Cup warmer: Space for 160 cups
Dispense time: 180-240 cups per hour