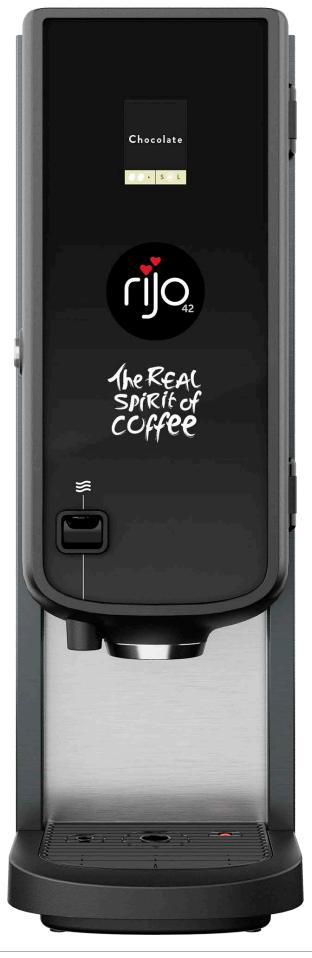

## **MAXICHOC**

The Maxichoc is a slim line hot chocolate dispenser offering the finest quality hot chocolate, with a separate hot water dispenser.

The perfect companion for your rijo42 coffee machine.

## **FEATURES**

Simple touch screen selection

User friendly

Fast and simple operation

Simple to clean and maintain

Compact design

Throughput per hour approx. 240 cups (30 litres)

Hot water dispenser

## **TECHNICAL INFORMATION**

Canisters: 1 with 3.2 litre capacity

Dispense time: 11 secs

Power: 230V, 2230W, 13A