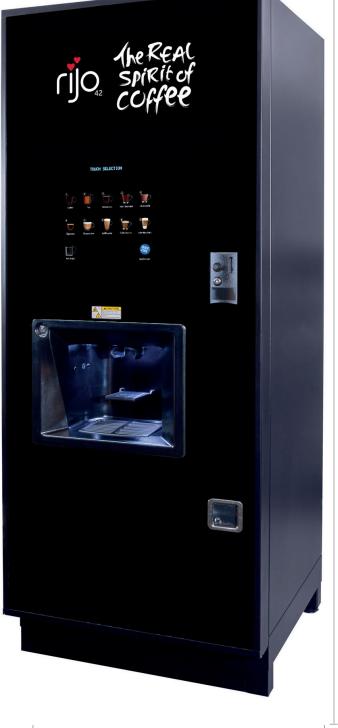

## *iVEND GRANDE LE*

The iVend Grande LE is an innovative and stylish coffee vending machine offering bean to cup coffee and fresh leaf tea.

Attractive in design, its ebony high gloss finish and touch screen user interface make this machine is unique. Large touch screen drink selection icons make the drink selection process simple and user friendly.

## **FEATURES**

Simple touch screen selection

Fully automatic

9 selections

Up to 3 pre-selections - sugar, extra milk, extra shot

Coin operated, token or free vend

Simple to clean and maintain

Integrated sugar dispenser

Individual pricing

Holds up to 550 cups

Fully automatic cup dispense system offering various cup sizes - 70z squat, 90z tall or 120z cups

Change giver

A+ Energy Rated

Quick code facility

Cup sensor - allows for own cups to be used

Width: 698mm | Depth: 710mm

## **TECHNICAL INFORMATION**

Canisters: x1 Coffee bean x6 Instant

Cup capacity: up to 550
Dispense time: 15-30 seconds
Weight: 140 kg

Power: 230V, 13A, 50Hz Size (mm): 698(w) 1830(h) 710(d)

Chocolate

Height: 1830mm