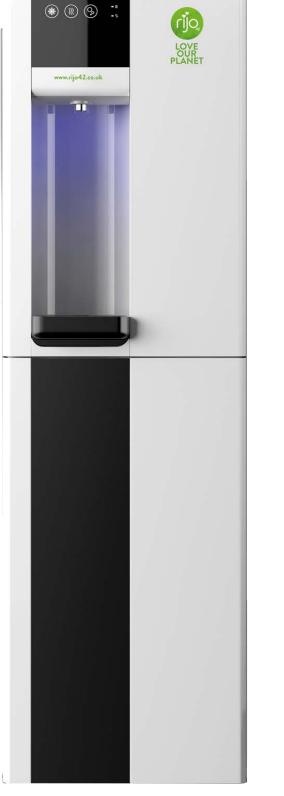

## rijo42 H20

The rijo42 H2O mains-fed water dispenser delivers an instant and constant supply of high quality chilled filtered drinking water.

## FEATURES

Ultra-hygienic touch panel Compact Low power consumption High capacity dispense area for bottles and jugs Water supplied through the mains Quick serving Direct-chill cooling system Ergonomic design Integrated cup dispenser

## TECHNICAL INFORMATION

| Power:               | 13A                |
|----------------------|--------------------|
| Chilled Temperature: | 2°C                |
| Output:              | 30 Litres per hour |
| Dispense Height:     | 265 mm             |

Width: 325mm | Depth:380mm