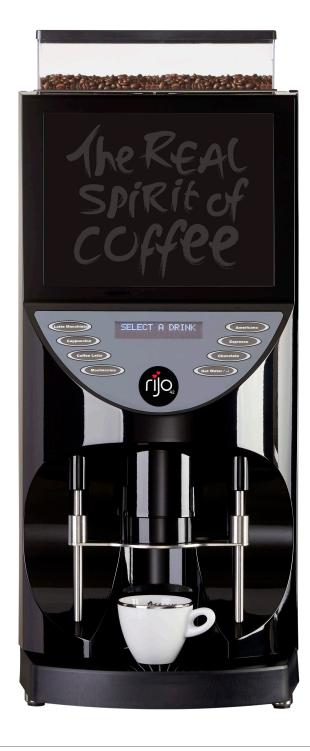

# **BRASIL BLACK GLOSS**

The Brasil is a high performance bean to cup coffee machine with high gloss finish.

The Brasil produces a consistently high quality drink at the touch of a button.

## **FEATURES**

Simple push button selection

8 selections (up to 14 drinks using shift key functionality)

Performance: 120-150 cups of coffee per hour

28 litres of hot water per hour

Coin operated or free vend

Simple to operate - quality drinks without skilled operators

Compact

Visible bean hopper

Unique stainless steel grinder with lifetime guarantee

Width: 320mm | Depth: 550mm (610mm including space for connections)

## THE DRINKS MENU

Americano (Black Coffee) Espresso
Latte Macchiato Mocha
Cappuccino Chocolate
Latte Hot Water

Flat White