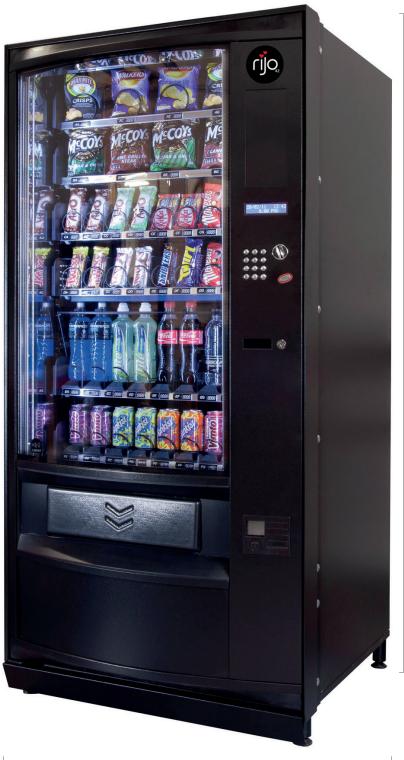

## **AMERICANA 36DT**

The Americana 36 is a dual temperature snack, can and bottle vendor offering 40 selections and stocking 400 products.

Its curved glass front and illuminated product display attract attention therefore maximising impulse buys.

## **FEATURES**

Fully refrigerated

Stocks snacks, confectionery, cans and bottles

40 selections

Stocks 400 products

Coin operated with change giver

Large window display

Triple glazed safety glass

Adjustable shelves

Fully hinged front panel

Dual temperature machine with programmable thermostatic control system  $\,$ 

LED Lighting

I-Detect Guaranteed Vend

Inox Pricing System

Glo Shelf Dividers

Simple to clean and maintain